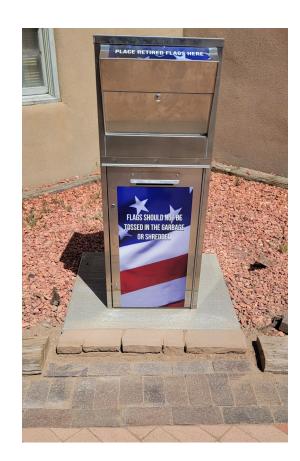

Every single Post should have many reports turned in, because we all do so much in our community. From the big projects like 2951 doing the feeding of the homeless, to 5610 building a turn-in box for worn out flags, to 6917 doing the Homeless Standdowns. Plus all the little things everyone does every day like calling your members to check on them, giving rides to someone to get them to a meeting, taking people to doctor's appointments, doing honor guard services at funerals, and handing out Buddy Poppies at the corner store.