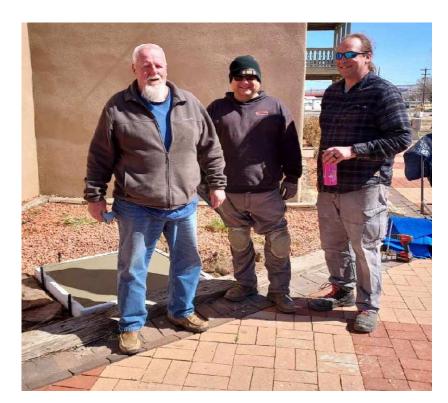

Every single Post should have many reports turned in, because we all do so much in our community. From the big projects like 2951 doing the feeding of the homeless, to 5610 building a turn-in box for worn out flags, to 6917 doing the Homeless Standdowns. Plus all the little things everyone does every day like calling your members to check on them, giving rides to someone to get them to a meeting, taking people to doctor's appointments, doing honor guard services at funerals, and handing out Buddy Poppies at the corner store.